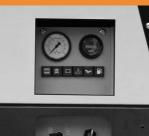

## **Benefits and Features**

- Screw Compressor
- Spin-On filters for quick maintenance
- Full accessibility for easy and rapid maintenance
- Enlarged air/oil separator to ensure excellent separation
- Independent air and engine air/oil separators
- Oversized single stage compressor air filter to ensure incoming air is filtered adequately
- Combined radiator allowing both compressor oil cooling and engine cooling
- Lightweight and compact dimensions for easy handling.