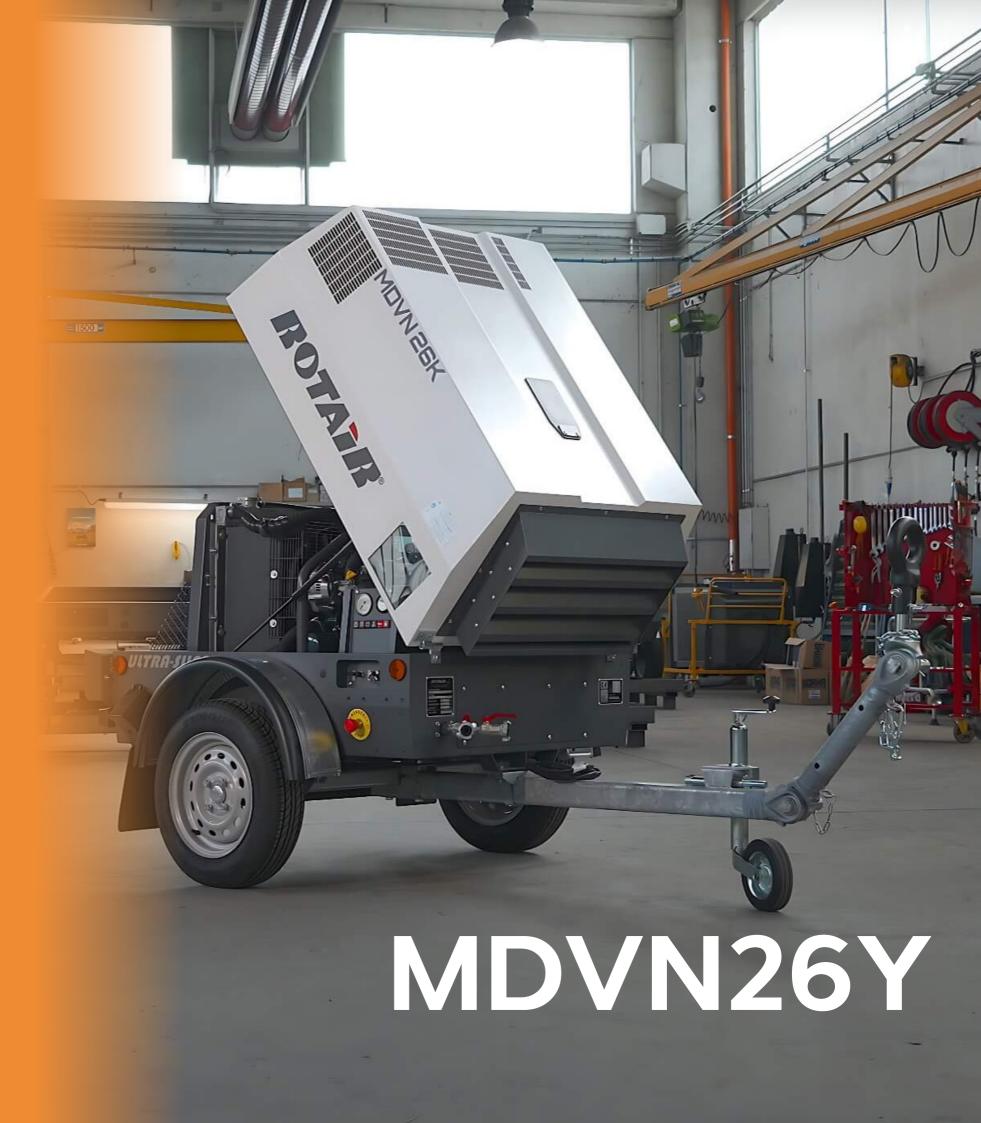

## **Technical Specs**

| ENGINE             | 4 Stroke - Inline Yanmar                       |
|--------------------|------------------------------------------------|
| AIR FLOW RATE      | 1400 ltr/Min - 49 CFM<br>2550 ltr/min - 90 CFM |
| WORKING PRESSURE   | 101 psi (7 Bar) / 204 psi (14 bar)             |
| NOISE LEVEL        | 98 dB LwA                                      |
| FUEL TANK CAPACITY | 30 ltr                                         |
| WEIGHT             | 545 kg                                         |

## **Benefits and Features**

- Screw Compressor
- Spin-On filters for quick maintenance
- Full accessibility for easy and rapid maintenance
- Enlarged air/oil separator to ensure excellent separation
- Independent air and engine air/oil separators
- Oversized single stage compressor air filter to ensure incoming air is filtered adequately
- Combined radiator allowing both compressor oil cooling and engine cooling
- Lightweight and compact dimensions for easy handling.