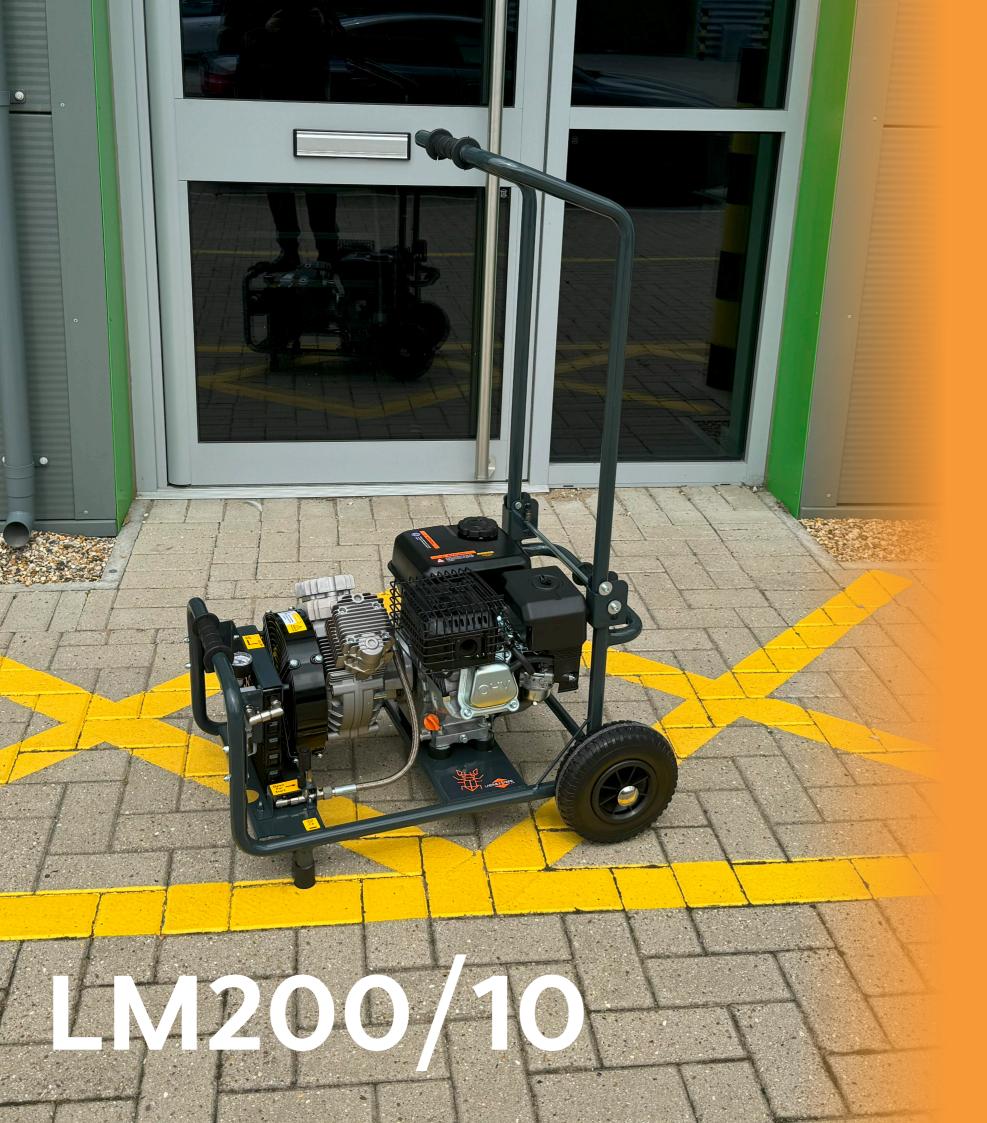

## **Technical Specs**

| ENGINE             | 7HP / 2900 rpm RATO Petrol    |
|--------------------|-------------------------------|
| AIR FLOW RATE      | 9.4 CFM (265ltr/min) Free Air |
| MAXIMUM PRESSURE   | 145 psi (10 Bar)              |
| NOISE LEVEL        | 80 dB LpA / 94 dB LwA         |
| FUEL TANK CAPACITY | 3.6 ltr                       |
| WEIGHT             | 37kg                          |

## **Benefits and Features**

- V-Configuration oil-less compressor pump
- Oil Free Air Production
- Tankless Design
- Cast Aluminium Construction
- Unique connecting rod system for perfect balance
- Heat-Treated Components for longer life
- Auto discharge idling valve
- stainless steal valves
- Air cooling radiator with pressure stabilising valve
- Heavy duty flexible reinforced delivery pipe
- Full wrap around frame with built in trolly
- Supplied with "instantair" coupler
- Condensate filter